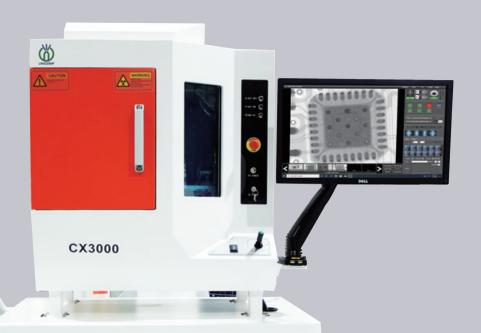

# CX3000 X-Ray Inspection Equipment

http://en.unicomp.cn

# CX3000

Widely applied for BGA , CSP , Flip Chip, LED , Fuse, Diode, PCB, Semiconductor, Battery Industry, Small Metal Casting, Electronic Connector Module, Cables, Aerospace Components, Photovoltaic Industry, etc.