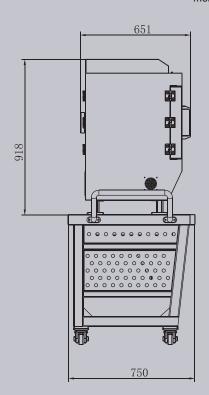

## **Dimensions and Appearance**

Scan the QR-Code to visit more information

#### **System Summary**

Footprint1480(W)×750(D)×1680(H)mmPlywood Packing Size150(W)×115(D)×115(H)cmMachine Weight300 kgPacking Weight400 kgPower SupplyAC 110~220V, 50/60HzPower Consumption1.0 kW