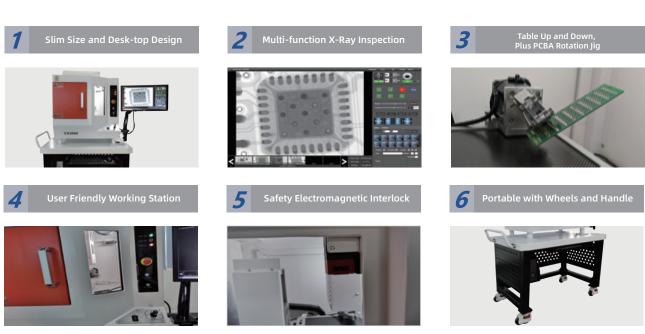

# CX3000 X-Ray Inspection Equipment





http://en.unicomp.cn

# CX3000



Widely applied for BGA , CSP , Flip Chip, LED , Fuse, Diode, PCB, Semiconductor, Battery Industry, Small Metal Casting, Electronic Connector Module, Cables, Aerospace Components, Photovoltaic Industry, etc.

# **Application Fields**



## **Functions and Features**



# **Inspection Images**





# **Technical Parameters and Specifications**

#### **System Summary**

Footprint1480(W)×750(D)×1680(H)mmPlywood Packing Size150(W)×115(D)×115(H)cmMachine Weight300 kgPacking Weight400 kgPower SupplyAC 110~220V, 50/60HzPower Consumption1.0 kW

#### X-Ray Tube

Tube TypeSealedMax. Power8WVoltage0~90kV (Adjustable)Focus Spot Size5μm

#### **Imaging System**

DetectorFlat Panel Detector (FPD)Pixel Size49.5μmEffective Detection Area50\*50mmFrame Rates30fpsPixel Matrix1172\*1100System Magnification200X

#### Software

Auto-measuring BGA Soldering Voids Auto-measuring and Support Data/Graphic Output

Multiple Measuring Tools Support Measuring Distance, Angle, Diameter, Polygon, PTH filling rate, etc.

Real-time Display Real-time Displaying the Working Data of Volta