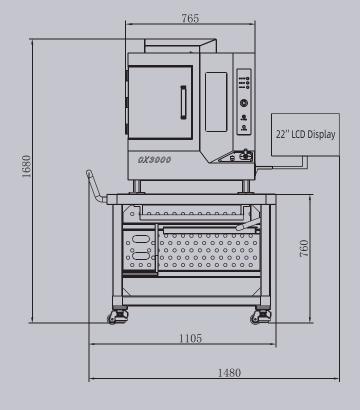

## **Dimensions and Appearance**

Scan the QR-Code to visit more information

#### **System Summary**

Footprint1480(W)×750(D)×1680(H)mmPlywood Packing Size150(W)×115(D)×115(H)cmMachine Weight300 kgPacking Weight400 kgPower SupplyAC 110~220V, 50/60HzPower Consumption1.0 kW