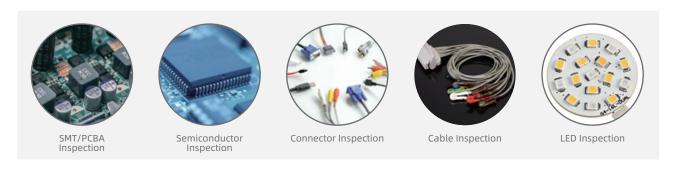

# **Application Fields**

# CX3000

Widely applied for BGA , CSP , Flip Chip, LED , Fuse, Diode, PCB, Semiconductor, Battery Industry, Small Metal Casting, Electronic Connector Module, Cables, Aerospace Components, Photovoltaic Industry, etc.