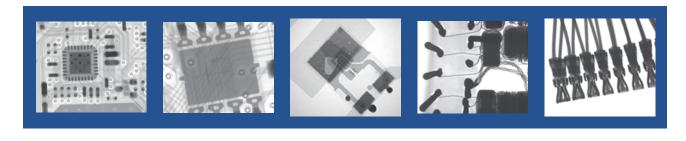

# CX3000 X-Ray Inspection Equipment





http://en.unicomp.cn

# CX3000



Widely applied for BGA , CSP , Flip Chip, LED , Fuse, Diode, PCB, Semiconductor, Battery Industry, Small Metal Casting, Electronic Connector Module, Cables, Aerospace Components, Photovoltaic Industry, etc.

# **Application Fields**



## **Functions and Features**



# **Inspection Images**





# **Technical Parameters and Specifications**

#### **System Summary**

Footprint1480(W)×750(D)×1680(H)mmPlywood Packing Size150(W)×115(D)×115(H)cmMachine Weight300 kgPacking Weight400 kgPower SupplyAC 110~220V, 50/60HzPower Consumption1.0 kW

#### X-Ray Tube

Tube TypeSealedMax. Power8WVoltage0~90kV (Adjustable)Focus Spot Size5μm

#### **Imaging System**

DetectorFlat Panel Detector (FPD)Pixel Size49.5μmEffective Detection Area50\*50mmFrame Rates30fpsPixel Matrix1172\*1100System Magnification200X

#### Software

Auto-measuring BGA Soldering Voids Auto-measuring and Support Data/Graphic Output

Multiple Measuring Tools Support Measuring Distance, Angle, Diameter, Polygon, PTH filling rate, etc.

Real-time Display Real-time Displaying the Working Data of Voltage, Current, Angle, Date, e