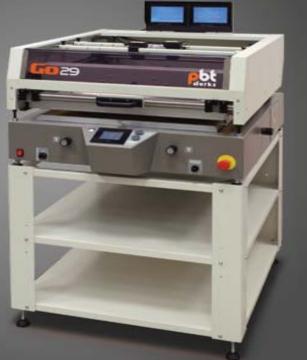

## G•29

CONTROL SYSTEM

762

780 MAX

STENCIL SIZE

PLC control system with touchscreen

Adjustable printing pressure

600

MAX

**PRINT AREA** 

540

Programmable board from stencil separation distance and speed

620

MAX

PCB SIZE

550

Robust synchronized table separation motion Programmable print speed and squeegee range

## UNIQUE FEATURES

Smart & compact design -For stencils up to width 29 **Quick PCB changes** Fast product changeover Camera guided stencil to PCB alignment X, Y, Theta playless table adjustment Servo-driven frame opening Flexible stencil clamping for stencils of various width Stencil clamping with pneumatic fixation Three position squeegee height control for quick stencil changes Unique no-tool squeegee exchange Complete set of magnetic PCB tooling Support bars adjustable to PCBA thickness B-side print up to A-side component height 23,5 mm Optional vacuum table with vacuum pump Rigid metal stand included