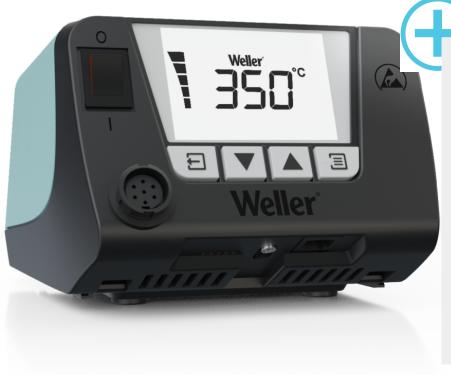

## Weller

WT1H 1-Channel Power Unit, 150 W Product no.: WT1HN

## **Benefits**

- High productivity (Power unit with 1 channel, 150W)
- Intuitive use thanks to clear menu structure
- Reduced footprint thanks to stackability
- > Grafical backlit LC-Display
- High performance and functionality many connectable tools
- Automatic standby of tool thanks to integrated acceleration sensor in the tool
- > Housing cover useable as storage
- > OFF time, process window, Lock function, Offset

## Weller

| 4 |                                           |                                           |
|---|-------------------------------------------|-------------------------------------------|
| ~ | Technical Data                            |                                           |
|   | Dimensions L x W x H (mm)                 | 149 x 138 x 101                           |
|   | Dimensions L x W x H<br>(inches)          | 5.87 x 5.43 x 3.98                        |
|   | Weight (approx.) in kg                    | 3                                         |
|   | Voltage                                   | 120 V                                     |
|   | Power                                     | 150 W                                     |
|   | Channels                                  | 1                                         |
|   | Temperature range (depends<br>on tool) °C | 50 - 550                                  |
|   | Temperature range (depends<br>on tool) °F | 150 - 999                                 |
|   | Temperature accuracy °C                   | ±9                                        |
|   | Temperature accuracy °F                   | ±17                                       |
|   | Temperature stability °C                  | ±2                                        |
|   | Temperature stability °F                  | ±4                                        |
|   | Equipotential bonding socket              | Via 3,5 mm pawl socket on front of device |
|   | Display                                   | Backlit LCD                               |
|   | Air consumption l/min                     |                                           |
|   | Operating pressure in bar/psi             |                                           |
|   | Capacity l/min                            |                                           |
|   | Vacuum                                    |                                           |