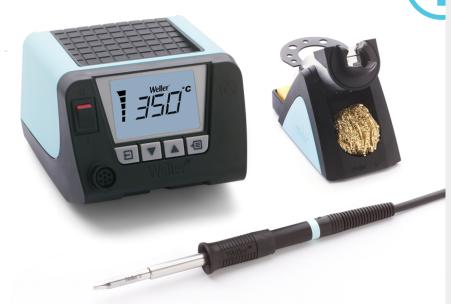

## **Benefits**

- Power unit WT 1H, 1 channel with soldering iron WP 120 Robust and safety rest WSR 201
- Power unit WT 1H with soldering iron WP 120 Robust
- > Lock function
- Reduced footprint thanks to stackability
- Compatible with a large selection of soldering pencils, pre-heat plates and solder baths
- High performance and functionality many connectable tools
- Automatic standby of tool thanks to integrated acceleration sensor in the tool
- > Housing cover useable as storage

| Dimensions L x W x H (mm)              | 149 x 138 x 101                           |
|----------------------------------------|-------------------------------------------|
| Dimensions L x W x H (inches)          | 5.87 x 5.43 x 3.98                        |
| Weight (approx.) in kg                 | 3                                         |
| Voltage                                | 120 V                                     |
| Power                                  | 150 W                                     |
| Channels                               | 1                                         |
| Temperature range (depends on tool) °C | 50 - 550                                  |
| Temperature range (depends on tool) °F | 150 - 950                                 |
| Temperature accuracy °C                | ±9                                        |
| Temperature accuracy °F                | ±17                                       |
| Temperature stability °C               | ±2                                        |
| Temperature stability °F               | ±4                                        |
| Equipotential bonding socket           | Via 3,5 mm pawl socket on front of device |
| Display                                | Backlit LCD                               |
| Air consumption l/min                  |                                           |
| Operating pressure in bar/psi          |                                           |
| Capacity l/min                         |                                           |
| Vacuum                                 | <del></del>                               |
|                                        |                                           |