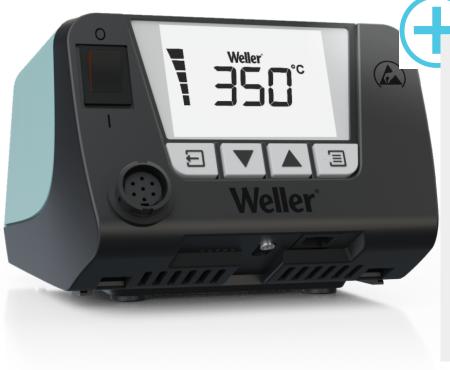

## Weller

WT1 1-Channel Power Unit, 95 W Product no.: WT1N

## **Benefits**

- High productivity (Power unit with 1 channel, 95W)
- Intuitive use thanks to clear menu structure
- Reduced footprint thanks to stackability
- > Grafical backlit LC-Display
- High performance and functionality many connectable tools
- Automatic standby of tool thanks to integrated acceleration sensor in the tool (WTP90 only)
- > Housing cover useable as storage
- > OFF time, Prozess window, Lock function, Offset

## Weller

| 4 |                                           |                                           |
|---|-------------------------------------------|-------------------------------------------|
| 4 | Technical Data                            |                                           |
|   | Dimensions L x W x H (mm)                 | 149 x 138 x 101                           |
|   | Dimensions L x W x H<br>(inches)          | 5,87 x 5,44 x 3,98                        |
|   | Weight (approx.) in kg                    | 1.9                                       |
|   | Voltage                                   | 120 V                                     |
|   | Power                                     | 95 W                                      |
|   | Channels                                  | 1                                         |
|   | Temperature range (depends<br>on tool) °C | 50 - 450                                  |
|   | Temperature range (depends<br>on tool) °F | 150 - 850                                 |
|   | Temperature accuracy °C                   | ±9                                        |
|   | Temperature accuracy °F                   | ±17                                       |
|   | Temperature stability °C                  | ±2                                        |
|   | Temperature stability °F                  | ±4                                        |
|   | Equipotential bonding socket              | Via 3,5 mm pawl socket on front of device |
|   | Display                                   | Backlit LCD                               |
|   | Air consumption l/min                     |                                           |
|   | Operating pressure in bar/psi             |                                           |
|   | Capacity l/min                            |                                           |
|   | Vacuum                                    |                                           |